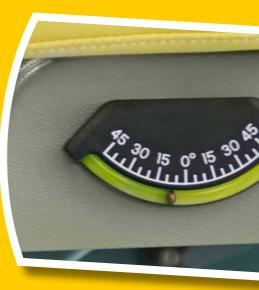

Battery adjusted height, back and bed angles enhance communication and interaction.

Built in inclinometers: for easy re-set

Being off the floor is safer for students and better for staff members' backs and knees.