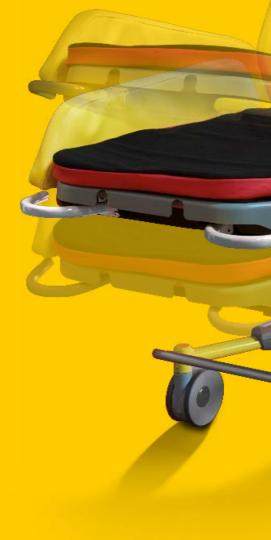

Reversable Airmantle with breathable top layer and waterproof PU base, combine comfort and mattress protection.

#### **Standard Specifications**

Overall length/width
Mattress length/width
Power height range
Power tilt in space:
Power back rest raise/lower:
Unloaded weight:
Safe working load:

Easy steer 5th wheel (Graduate only)
24 volt 3 function battery power
Battery protection
Bar braked castors
4 adjustable safety belts
Padded split side rails