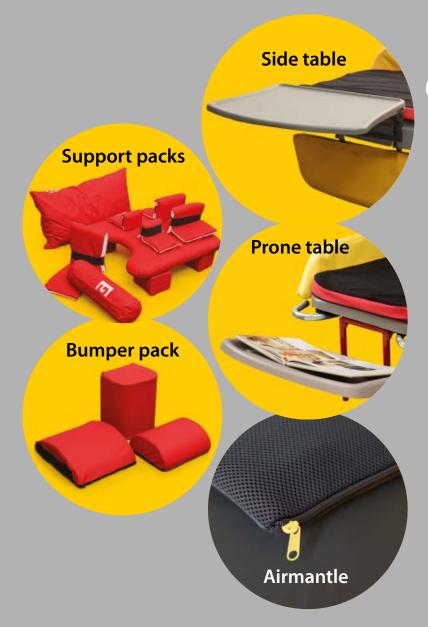

## **Optional Extras**

Support packs help you get the most out of your Acheeva. Choose between the Student and Graduate packs. Bumper packs offer alternative support.

Adjustable side and prone tables can be added for extra functionality. Ideal for keyboards, tablets and books. Now with nonslip surface.

Reversable Airmantle with breathable top layer and waterproof PU base, combine comfort and mattress protection.