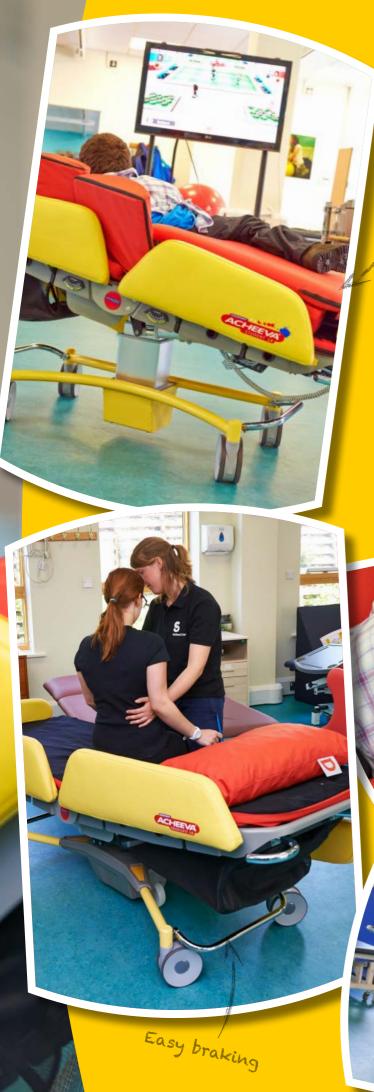

## Safe supported lying for better learning outcomes

Acheevas have proven to be truly inclusive, allowing students who cannot sit in their wheelchairs all day to join in all classroom activities

Side Lying with optional support pack

Battery adjusted height, back and bed angles enhance communication and interaction.

Built in inclinometers: for easy re-set

Being off the floor is safer for students and better for staff members' backs and knees.

When a bathroom break is needed, just wheel the Acheeva in there and cut out the hoist transfers: less time fitting slings is more time in class. Adjustable height makes it easy for those who can do a standing transfer.