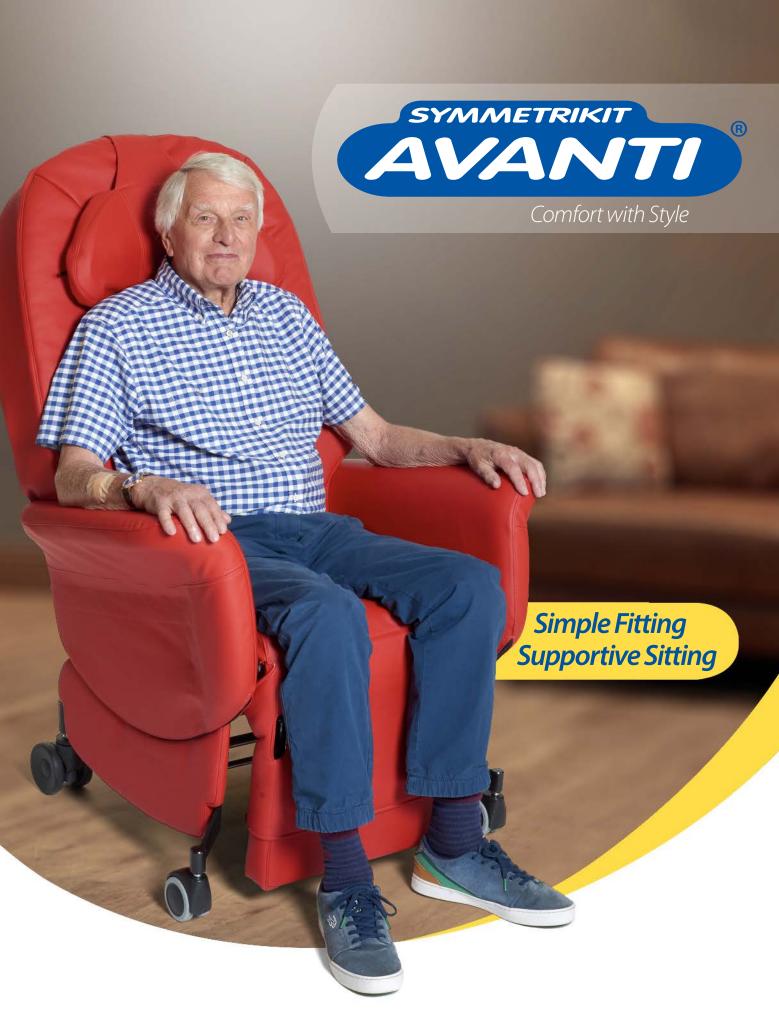

# Simple fitting supportive sitting with built in pressure care\*

Hours sitting in a poorly fitted chair is hard work! The Avanti can easily be adjusted to provide the necessary postural support to maximise comfort and relaxation.

Correct leg length, arm height, seat dimensions, back and seat angles provides stability, reduces point pressures and counters slumping over