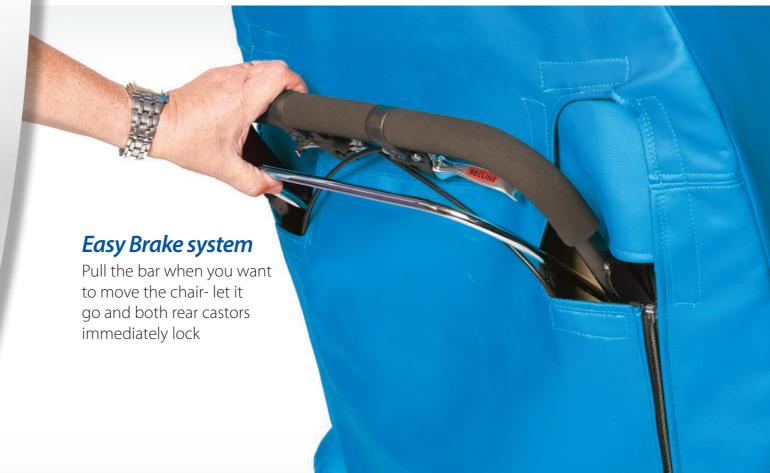

#### Tilt in space

Forward for function or access Back to offload the bony prominences and to relax