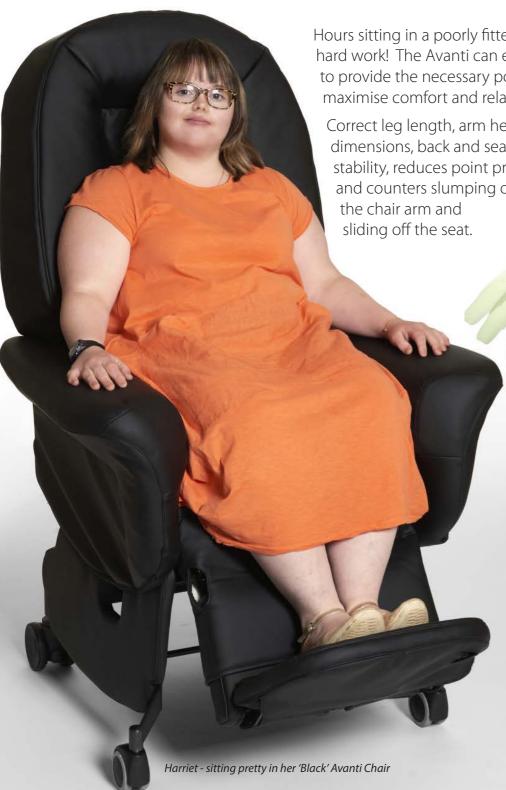

# Simple fitting supportive sitting with built in pressure care\*

Hours sitting in a poorly fitted chair is hard work! The Avanti can easily be adjusted to provide the necessary postural support to maximise comfort and relaxation.

Correct leg length, arm height, seat dimensions, back and seat angles provides stability, reduces point pressures and counters slumping over