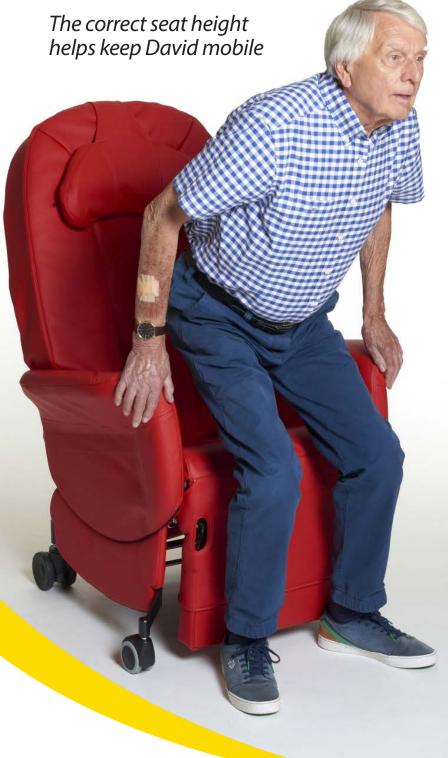

# Simple fitting supportive sitting with built in pressure care\*

Hours sitting in a poorly fitted chair is hard work! The Avanti can easily be adjusted to provide the necessary postural support to maximise comfort and relaxation.

Correct leg length, arm height, seat dimensions, back and seat angles provides stability, reduces point pressures and counters slumping over